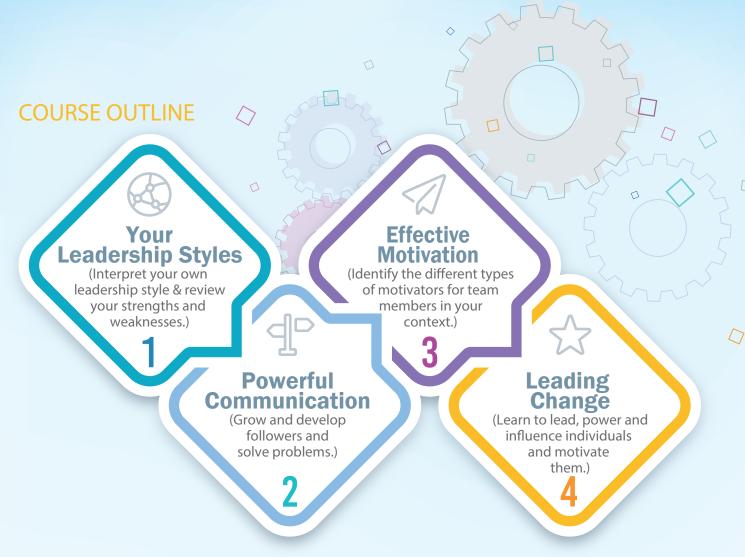

# By the end of the module you should be able to:

- 1. Learn essential leadership skills, including how to inspire, motivate followers, and influence without authority
- 2. Create a personal leadership plan that will help you continue to develop your skills, knowledge and awareness
- 3. Identify and articulate your leadership style and vision
- 4. Gain knowledge of leadership qualities and capabilities and apply these insights within your organisation
- 5. Forge a personalised development plan which will help you identify your strengths and guide you towards reaching your goals